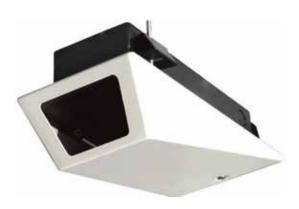

Recess mounted wedge housing.

Interior recess mounted wedge housing for ceiling mount applications where vandalism is likely.

While being smaller than the RMWH that it replaced, the RMW2 offers a single security screw access and far easier camera access and adjustment.

The key features of the RMW2 are the range of camera adjustments and the inbuilt ceiling fastening system.